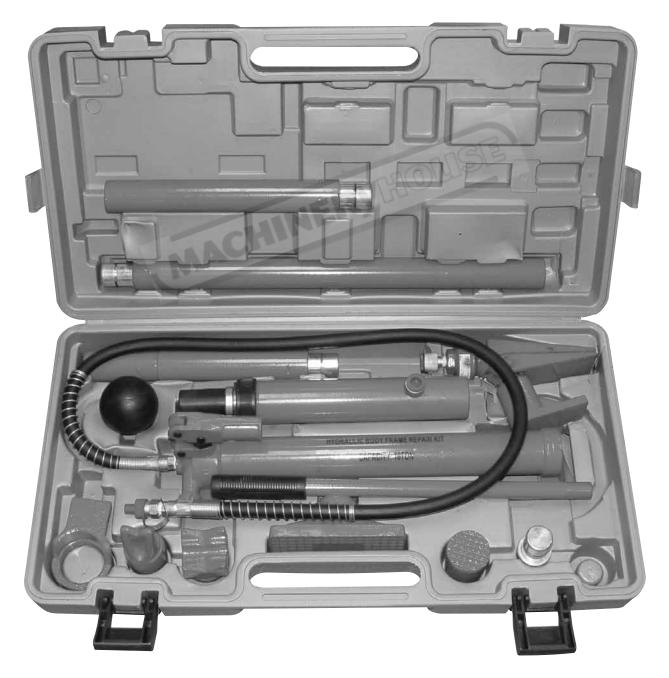

## A367 19/4/02 BODY/FRAME REPAIR EQUIPMENT 4(10)TON POWER-KIT

JIASHAN SUPERPOWER

MADE IN CHINA

## PARTS LIST

| PARTI | No. Description  | Q'TY | PART | lo. Description | Q'TY |
|-------|------------------|------|------|-----------------|------|
| 01    | Metal Box        | 1    | 21   | O-Ring          | 4    |
| 02    | Tube             | 5(4) | 22   | Pump Foot       | 1    |
| . 03  | Base             | 1    | 23   | Ball            | 2    |
| 04    | Spreader Ram Toe | e 1  | 24   | O-Ring          | 1    |
| 05    | Plate Head       | 1    | 25   | Release Valve   | 1    |
| 06    | Wedge Head       | 1    | 26   | Hydraulic Hose  | 1    |
| 07    | Square Head      | 1    | 27   | Coupler         | 1    |
| 08    | Movable Connecti | on 1 | 28   | Dust Proof Cove | r 1  |
| 09    | Circular Head    | 1    | 29   | Ball            | 1    |
| 10    | Rubber Head      | 1    | 30   | Ball Cup        | 1    |
| 11    | Valve Block      | 1    | 31   | Spring          | 1    |
| 12    | Oil Filter       | 1    | 32   | Screw           | 1    |
| 13    | O-Ring           | 2    | 33   | Screw           | 2    |
| 14    | Reservoir        | 1    | 34   | Screw Protector | 1    |
| 15    | Tie Rod          | 1    | 35   | Screw           | 1    |
| 16    | O-Ring           | 1    | 36   | Nylon Ring      | 1    |
| 17    | Nut              | 1    | 37   | Sealing Ring    | 1    |
| 18    | Ring             | 1    | 38   | Screw           | 1    |
| 19    | Breathe Valve    | 1    | 39   | Piston          | 1    |
| 20    | Screw            | 1    | 40   | Pin             | 1    |