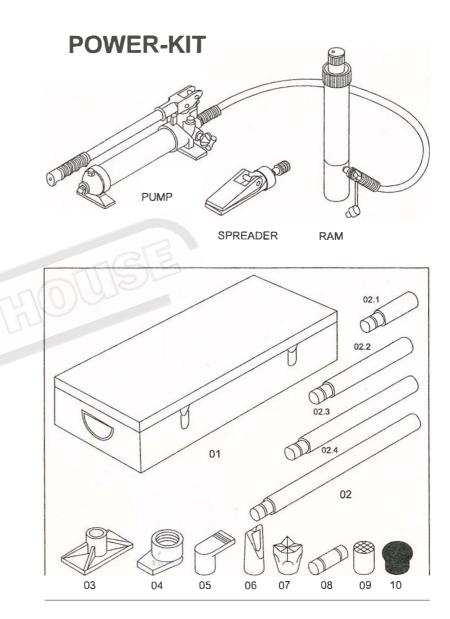

## A367 19/4/02 BODY/FRAME REPAIR EQUIPMENT 4(10)TON POWER-KIT

JIASHAN SUPERPOWER

MADE IN CHINA

## PARTS LIST

| PARTI | No. Description  | Q'TY | PART | lo. Description | Q'TY |
|-------|------------------|------|------|-----------------|------|
| 01    | Metal Box        | 1    | 21   | O-Ring          | 4    |
| 02    | Tube             | 5(4) | 22   | Pump Foot       | 1    |
| . 03  | Base             | 1    | 23   | Ball            | 2    |
| 04    | Spreader Ram Toe | e 1  | 24   | O-Ring          | 1    |
| 05    | Plate Head       | 1    | 25   | Release Valve   | 1    |
| 06    | Wedge Head       | 1    | 26   | Hydraulic Hose  | 1    |
| 07    | Square Head      | 1    | 27   | Coupler         | 1    |
| 08    | Movable Connecti | on 1 | 28   | Dust Proof Cove | r 1  |
| 09    | Circular Head    | 1    | 29   | Ball            | 1    |
| 10    | Rubber Head      | 1    | 30   | Ball Cup        | 1    |
| 11    | Valve Block      | 1    | 31   | Spring          | 1    |
| 12    | Oil Filter       | 1    | 32   | Screw           | 1    |
| 13    | O-Ring           | 2    | 33   | Screw           | 2    |
| 14    | Reservoir        | 1    | 34   | Screw Protector | 1    |
| 15    | Tie Rod          | 1    | 35   | Screw           | 1    |
| 16    | O-Ring           | 1    | 36   | Nylon Ring      | 1    |
| 17    | Nut              | 1    | 37   | Sealing Ring    | 1    |
| 18    | Ring             | 1    | 38   | Screw           | 1    |
| 19    | Breathe Valve    | 1    | 39   | Piston          | 1    |
| 20    | Screw            | 1    | 40   | Pin             | 1    |