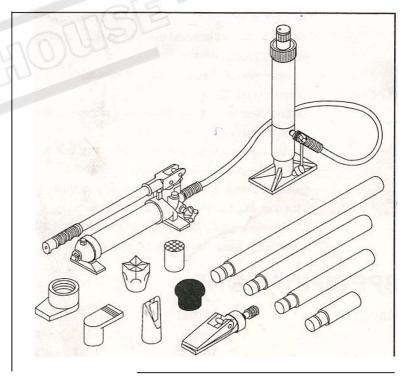

## A367 19/4/02 BODY/FRAME REPAIR EQUIPMENT 4(10)TON POWER-KIT

JIASHAN SUPERPOWER

MADE IN CHINA

## PARTS LIST

| PARTI | No. Description  | Q'TY | PART | lo. Description | Q'TY |
|-------|------------------|------|------|-----------------|------|
| 01    | Metal Box        | 1    | 21   | O-Ring          | 4    |
| 02    | Tube             | 5(4) | 22   | Pump Foot       | 1    |
| . 03  | Base             | 1    | 23   | Ball            | 2    |
| 04    | Spreader Ram Toe | e 1  | 24   | O-Ring          | 1    |
| 05    | Plate Head       | 1    | 25   | Release Valve   | 1    |
| 06    | Wedge Head       | 1    | 26   | Hydraulic Hose  | 1    |
| 07    | Square Head      | 1    | 27   | Coupler         | 1    |
| 08    | Movable Connecti | on 1 | 28   | Dust Proof Cove | r 1  |
| 09    | Circular Head    | 1    | 29   | Ball            | 1    |
| 10    | Rubber Head      | 1    | 30   | Ball Cup        | 1    |
| 11    | Valve Block      | 1    | 31   | Spring          | 1    |
| 12    | Oil Filter       | 1    | 32   | Screw           | 1    |
| 13    | O-Ring           | 2    | 33   | Screw           | 2    |
| 14    | Reservoir        | 1    | 34   | Screw Protector | 1    |
| 15    | Tie Rod          | 1    | 35   | Screw           | 1    |
| 16    | O-Ring           | 1    | 36   | Nylon Ring      | 1    |
| 17    | Nut              | 1    | 37   | Sealing Ring    | 1    |
| 18    | Ring             | 1    | 38   | Screw           | 1    |
| 19    | Breathe Valve    | 1    | 39   | Piston          | 1    |
| 20    | Screw            | 1    | 40   | Pin             | 1    |