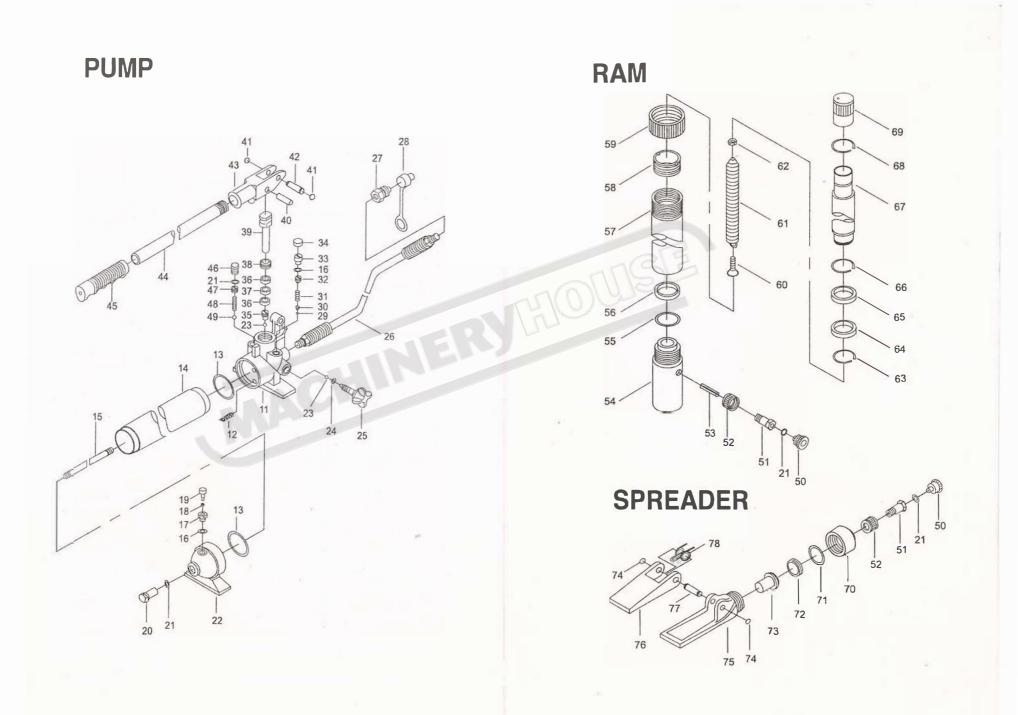

## PARTS LIST

| PARTI | No. Description  | Q'TY | PART | lo. Description | Q'TY |
|-------|------------------|------|------|-----------------|------|
| 01    | Metal Box        | 1    | 21   | O-Ring          | 4    |
| 02    | Tube             | 5(4) | 22   | Pump Foot       | 1    |
| . 03  | Base             | 1    | 23   | Ball            | 2    |
| 04    | Spreader Ram Toe | e 1  | 24   | O-Ring          | 1    |
| 05    | Plate Head       | 1    | 25   | Release Valve   | 1    |
| 06    | Wedge Head       | 1    | 26   | Hydraulic Hose  | 1    |
| 07    | Square Head      | 1    | 27   | Coupler         | 1    |
| 08    | Movable Connecti | on 1 | 28   | Dust Proof Cove | r 1  |
| 09    | Circular Head    | 1    | 29   | Ball            | 1    |
| 10    | Rubber Head      | 1    | 30   | Ball Cup        | 1    |
| 11    | Valve Block      | 1    | 31   | Spring          | 1    |
| 12    | Oil Filter       | 1    | 32   | Screw           | 1    |
| 13    | O-Ring           | 2    | 33   | Screw           | 2    |
| 14    | Reservoir        | 1    | 34   | Screw Protector | 1    |
| 15    | Tie Rod          | 1    | 35   | Screw           | 1    |
| 16    | O-Ring           | 1    | 36   | Nylon Ring      | 1    |
| 17    | Nut              | 1    | 37   | Sealing Ring    | 1    |
| 18    | Ring             | 1    | 38   | Screw           | 1    |
| 19    | Breathe Valve    | 1    | 39   | Piston          | 1    |
| 20    | Screw            | 1    | 40   | Pin             | 1    |

| PARTS | S LIST |
|-------|--------|
|-------|--------|

| PAR | TNo. Description | Q'TY | PAR | RT No. | Description    | Q'TY       |
|-----|------------------|------|-----|--------|----------------|------------|
| 41  | Retaining Ring   | 2    | 61  |        | Spring         | 1          |
| 42  | Pin              | 1    | 62  |        | Nut            | 1          |
| 43  | Handle Socket    | 1    | 63  | 120    | Retaining Ring | 1          |
| 44  | Handle           | 1    | 64  | S      | Sealing Ring   | 1          |
| 45  | Handle Sleeve    | 1    | 65  |        | Bushing        | 1          |
| 46  | Screw            | 1    | 66  |        | Retaining Ring | 1          |
| 47  | Screw            | 1    | 67  |        | Piston Rod     | 1          |
| 48  | Spring           | 1    | 68  |        | Retaining Ring | 1          |
| 49  | Ball             | 1    | 69  |        | Cover          | 1          |
| 50  | Dust Proof Cover | 2    | 70  |        | Screw Cover    | 1          |
| 51  | Cylinder Screw   | 2    | 71  |        | O-Ring         | 1          |
| 52  | Connection Nut   | 2    | 72  |        | Piston Ring    | 1          |
| 53  | Screw            | 1    | 73  |        | Small Piston   | 1          |
| 54  | Cylinder Base    | 1    | 74  |        | Retaining Ring | <b>j</b> 2 |
| 55  | O-Ring           | 1    | 75  |        | Fixed Jaw      | 1          |
| 56  | Sealing Ring     | 1    | 76  |        | Movable Jaw    | 1          |
| 57  | Cylinder         | 1    | 77  |        | Pin            | 1          |
| 58  | Ring For Ram     | 1    | 78  |        | Spring         | 1          |
| 59  | Screw Cover      | 1    |     |        |                |            |
| 60  | Piston Rod       | 1    |     |        |                |            |